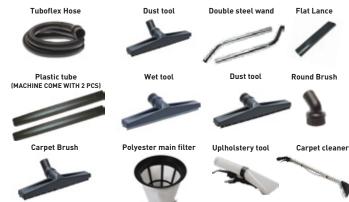

ey for great manoeuvrability
- 2 powerful extraction motors for superior suction

Pump pressure

3.5

## SPECIFICATIONS

| MODEL              |       | CA VE366F       |
|--------------------|-------|-----------------|
| Туре               |       | Wet & Dry       |
| Motors             |       | 2               |
| Voltage            | Volts | 220-240         |
| Power              | Watt  | 1400            |
| Waterlift          | mmH20 | 2470            |
| Airflow            | m3/hr | 210             |
| Tank Capacity      | L     | 24              |
| Cable Length       | М     | 8.5             |
| Accessory Diameter | mm    | 38              |
| Weight             | kg    | 21              |
| Dimensions         | mm    | 550 x 600 x 960 |

## ACCESSORIES KIT INCLUDED IN PACKAGE: