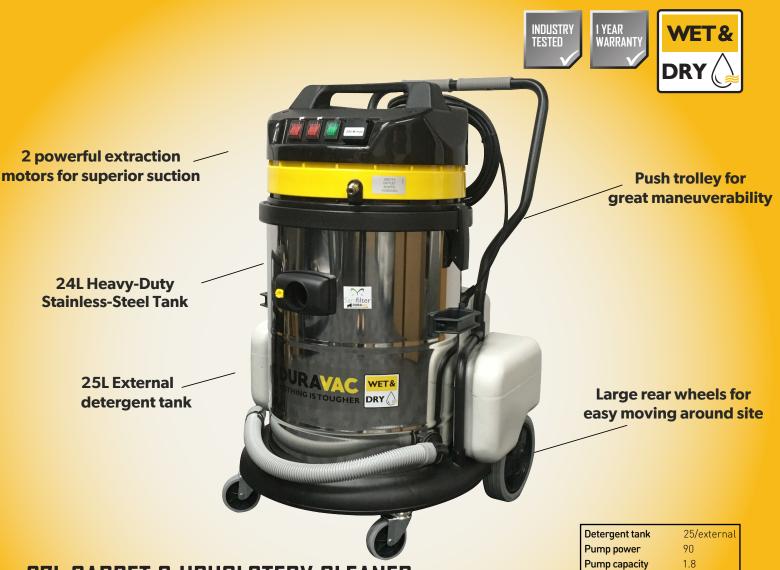

## **27L CARPET & UPHOLSTERY CLEANER**

The CA VE366F is a highly effective carpet and upholstery cleaner ideal for the car cleaning, carpet cleaning and hospitality industries. Highly functional, this vacuum comes with durable tools for use in semi-commercial environments and a drain hose for easy emptying of the waste tank.

- Heavy-duty stainless-steel tank
- On board 25L external detergent tank
- Push trolley for great manoeuvrability
- 2 powerful extraction motors for superior suction

Pump pressure

3.5

## SPECIFICATIONS

| MODEL              |       | CA VE366F       |
|--------------------|-------|-----------------|
| Туре               |       | Wet & Dry       |
| Motors             |       | 2               |
| Voltage            | Volts | 220-240         |
| Power              | Watt  | 1400            |
| Waterlift          | mmH20 | 2470            |
| Airflow            | m3/hr | 210             |
| Tank Capacity      | L     | 24              |
| Cable Length       | М     | 8.5             |
| Accessory Diameter | mm    | 38              |
| Weight             | kg    | 21              |
| Dimensions         | mm    | 550 x 600 x 960 |